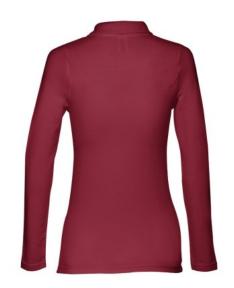

# THC BERN WOMEN. WOMEN'S LONG SLEEVE POLO SHIRT

# Specification

Long-sleeved polo for women in piquč 100% carded cotton (210 g/m²) (colour 183: 85% cotton/15% viscose). Rib collar reinforced with piquč knit ribbon. Contains reinforced placket with 4 matching colour buttons (extra button inserted in the inner seam). Piece cut and sewn with double seam sleeves. The visible label is removable. Sizes: S, M, L, XL, XXL