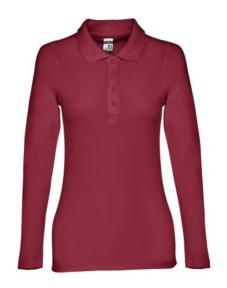

# THC BERN WOMEN. WOMEN'S LONG SLEEVE POLO SHIRT

## **Basic informations**

Size: L

Color: Burgundy

# Specification

Long-sleeved polo for women in piquč 100% carded cotton (210 g/m²) (colour 183: 85% cotton/15% viscose). Rib collar reinforced with piquč knit ribbon. Contains reinforced placket with 4 matching colour buttons (extra button inserted in the inner seam). Piece cut and sewn with double seam sleeves. The visible label is removable. Sizes: S, M, L, XL, XXL